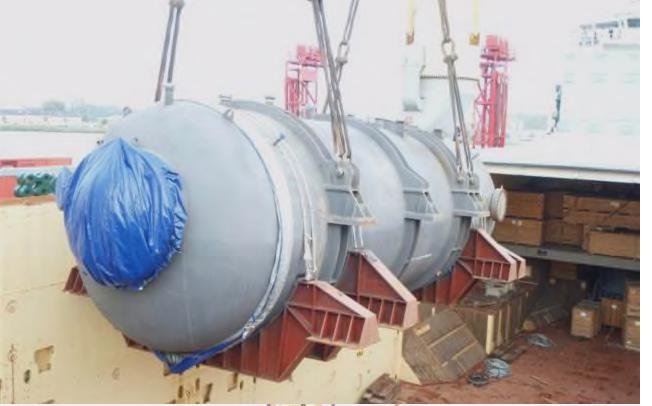

### **REACTOR SYSTEM**

#### ANTWERP, BELGIUM TO ORDOS, MONGOLIA

Zhongtian Hechuang Erdos Coal Deep Processing Demonstration Project

- ▶ Total Weight: 609 MT
- ▶ Total Volume: 1621 CBM
- ▶ Dims. of Largest Item: 20.93 x 3.60 x 4.53 m
- Weight of Largest Item: 185tons