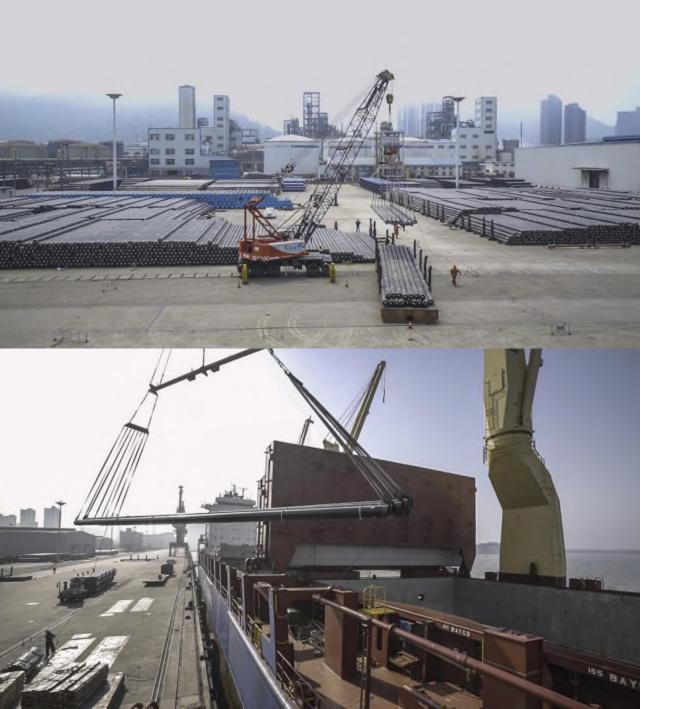

### **HFW STEEL PIPE**

#### LIANYUNGANG, CHINA TO DARWIN, AUSTRALIA

- ▶ No. Of Pieces: 7,600 pieces
- ▶ Cargo Weight: 7,535,351 KG

These pipes used for petroleum transportation are specifically coated with an epoxy resin to prevent corrosion. The requirements to transport this cargo called for unique handling and loading/unloading arrangements to prevent any damage to the coating while transported.