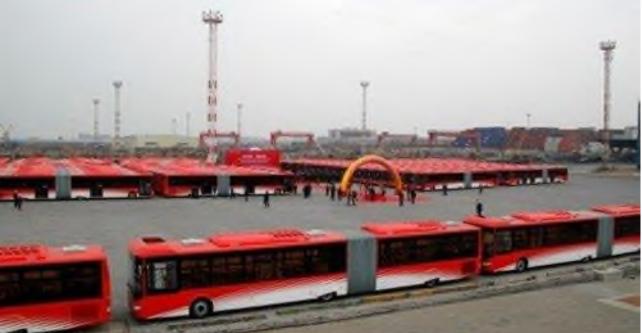

#### **ARTICULATED BUSES**

XIAMEN, CHINA TO BANDAR ABBAS, IRAN

- ▶ 300 x Articulated Buses
- ▶ Total Weight: 5,130 MT
- ▶ Total Volume: 43,134 CBM
- ▶ Buses were shipped via RORO-vessel
- ▶ Per Bus Details: 17.9 x 2.6 x 3.15 m

144 CBM

17.1 MT