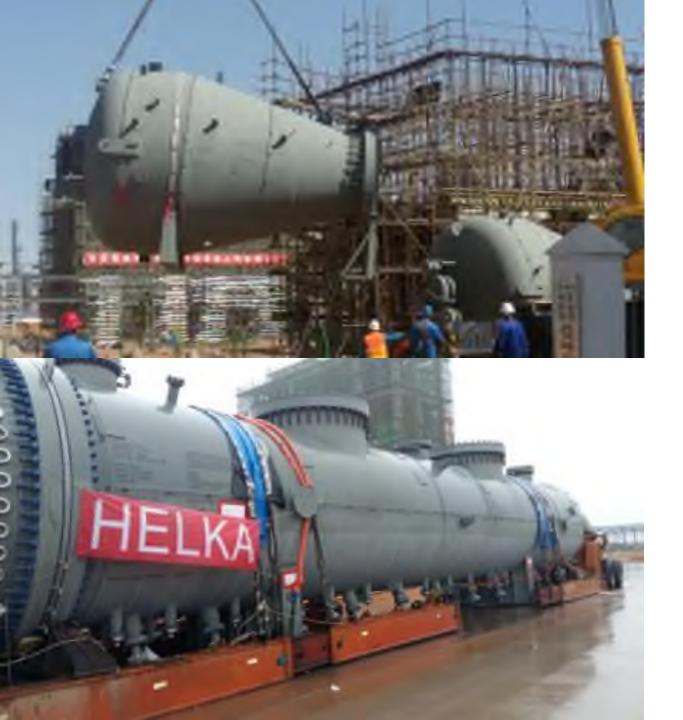

### **REACTOR SYSTEM**

#### ANTWERP, BELGIUM TO ORDOS, MONGOLIA

Zhongtian Hechuang Erdos Coal Deep Processing Demonstration Project

- ▶ Total Weight: 609 MT
- ▶ Total Volume: 1621 CBM
- ▶ Dims. of Largest Item: 20.93 x 3.60 x 4.53 m
- Weight of Largest Item: 185tons