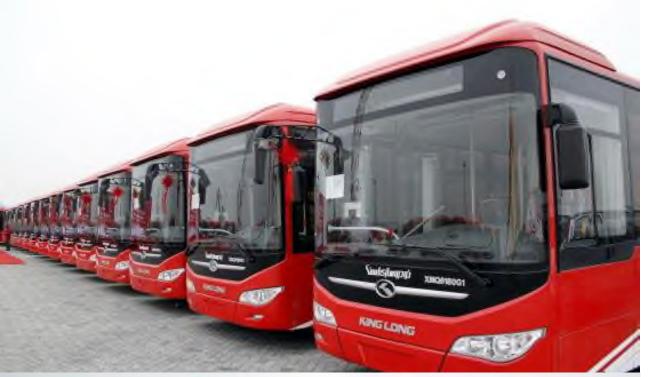

#### **ARTICULATED BUSES**

XIAMEN, CHINA TO BANDAR ABBAS, IRAN

- ▶ 300 x Articulated Buses
- ▶ Total Weight: 5,130 MT
- ▶ Total Volume: 43,134 CBM
- ▶ Buses were shipped via RORO-vessel
- ▶ Per Bus Details: 17.9 x 2.6 x 3.15 m

144 CBM

17.1 MT