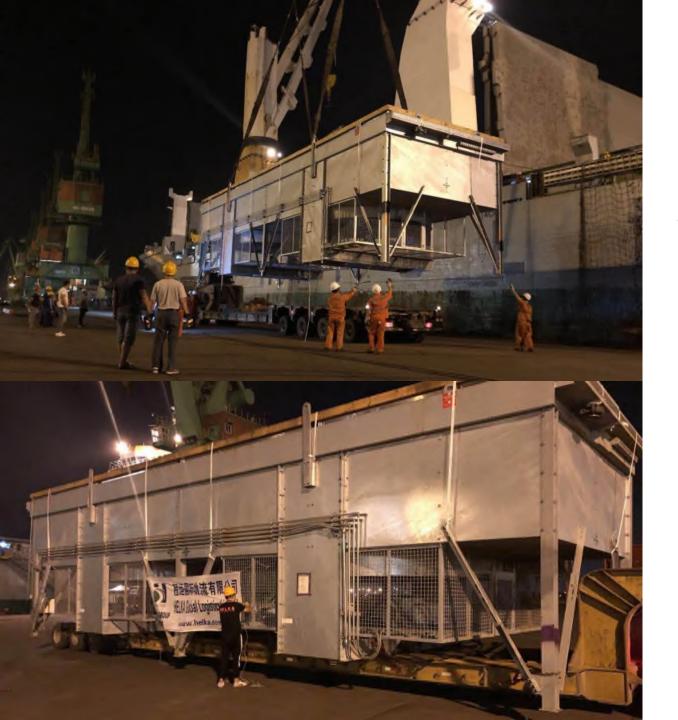

#### **INCINERATOR UNITS**

YOKOHAMA, JAPAN BUSAN, SOUTH KOREA PORT KELANG, MALAYSIA

TO ZHENHAI, CHINA

- Zhenhai Hydrogen Production Project
- ▶ 2 x Incinerator units
- Customs Declaration at 2 Destinations:
  - Daxie & Beilun Terminals in Ningbo
- ▶ Final Mile Delivery to Zhenhai
- Weight & Dims. of Oversized Cargo:
  - 2 x 37 MT; 6.8 x 5.2 x 5.7 m each
  - 2 x 34 MT; 7.4 x 5.4 x 6.3 m each
  - 1 x 2.3 MT; 8 x 6 x 1.1 m