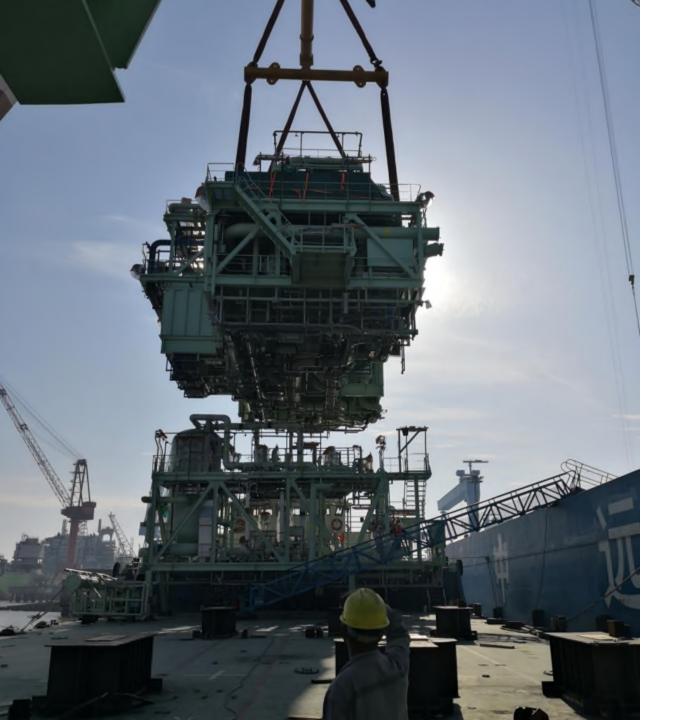

#### LNG REGASIFICATION MODULE SYSTEM

SHANGHAI, CHINA TO SINGAPORE

- ▶ Cargo Details: 858,666 KG; 10,207 CBM
- Dimension: 29.4 X 15.3 x 11.7 m
  - 22.0 x 11.4 x 16.2 m
  - 14.5 x 5.2 x 10.3 m