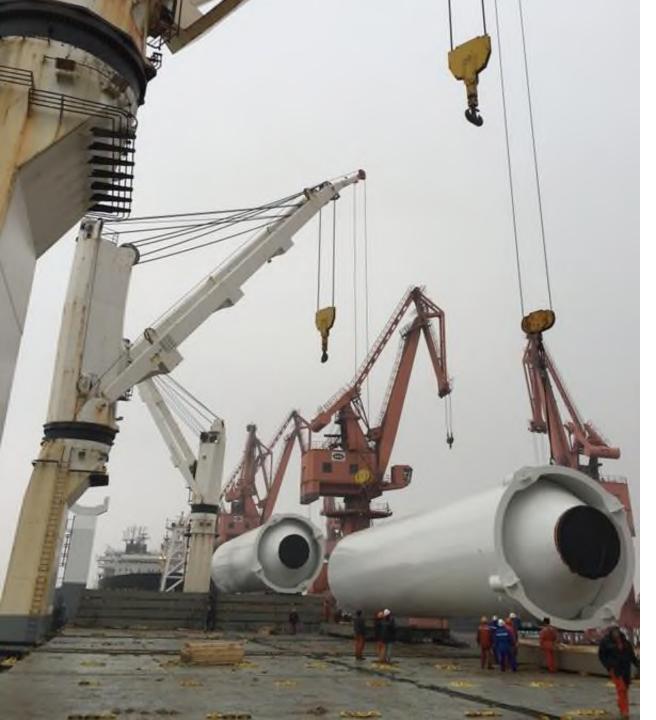

### WINDMILL BLADES

LIANYUNGANG, CHINA TO KOBE, JAPAN

- Windmill Length: 40 meters
- ▶ Total Weight: 306MT
- Coordinator among suppliers, project managers, transport operators, and local authorities
- ▶ Services Procured:

Road Transport, Full Charter Hire,

Safety Equipment for Transport ...