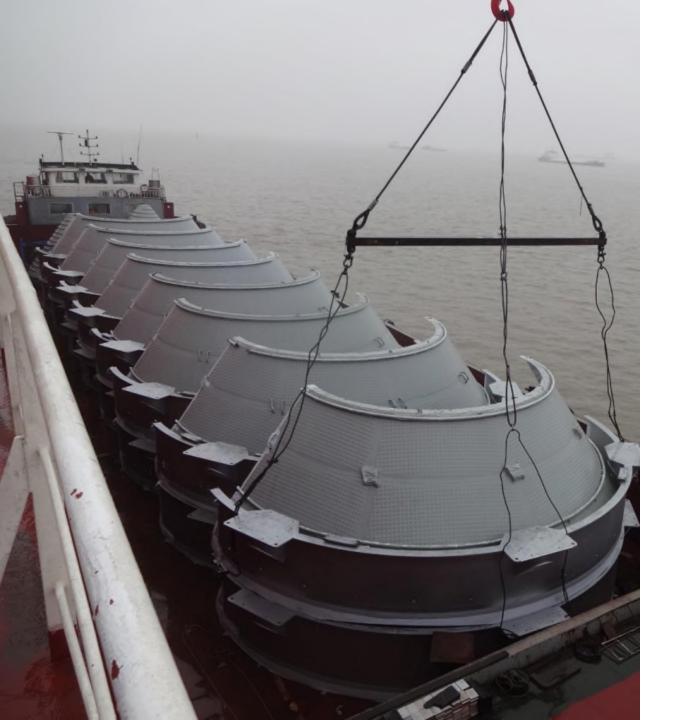

### **POWER STATION**

SHANGHAI, CHINA ORTONA & CAGLIARI, ITALY TO HONG KONG S.A.R. HAMBURG, GERMANY

#### BLACK POINT PROJECT – TUEN MUN

Rotor, Inner Casing, Guide Blade Carrier, Washer, Plate Ring,
Stiffening Plate, Storage Tank, Dissolving Tank, etc.

▶ Cargo Details: 1600+ CBM; 110,000 KG+

The requirements for this shipment required barge transshipment from vessel to barge before unloading at port as the water level near the port of Tuen Mun could not facilitate the docking of the breakbulk vessel.