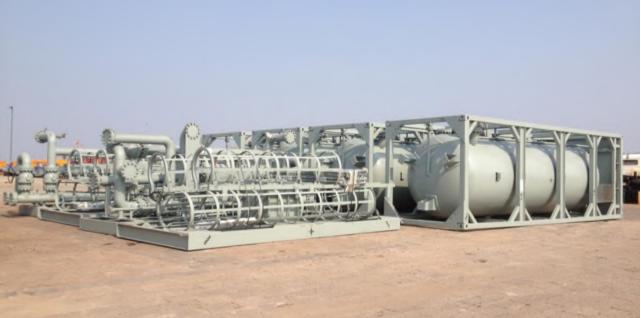

#### LNG REGASIFICATION MODULE SYSTEM

SHANGHAI, CHINA TO SINGAPORE

- ▶ Cargo Details: 858,666 KG; 10,207 CBM
- Dimension: 29.4 X 15.3 x 11.7 m
  - 22.0 x 11.4 x 16.2 m
  - 14.5 x 5.2 x 10.3 m