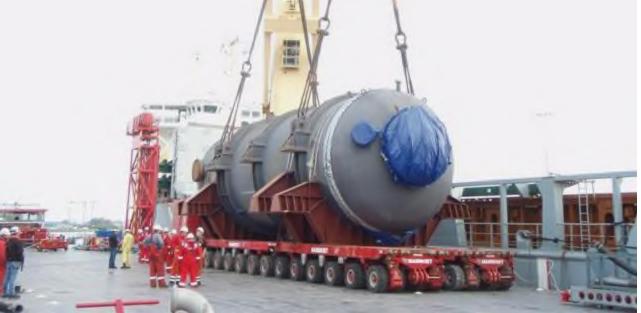

### **REACTOR SYSTEM**

#### ANTWERP, BELGIUM TO ORDOS, MONGOLIA

Zhongtian Hechuang Erdos Coal Deep Processing Demonstration Project

- ▶ Total Weight: 609 MT
- ▶ Total Volume: 1621 CBM
- ▶ Dims. of Largest Item: 20.93 x 3.60 x 4.53 m
- Weight of Largest Item: 185tons