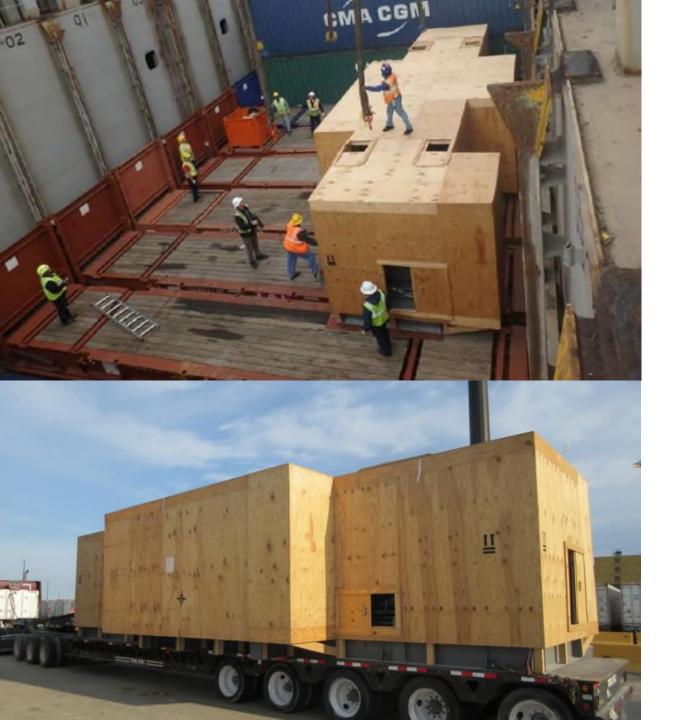

#### **HEAT TRAIN SYSTEM**

#### SHANGHAI, CHINA TO TERNEUZEN, NETHERLANDS

- ▶ Weight: 457 MT
- ▶ Volume: 973 CBM
- Dimensions: 18.4 x 8.4 x 6.3 m
- Cargo was loaded onto a 2 x 16 axle SPMT for transport