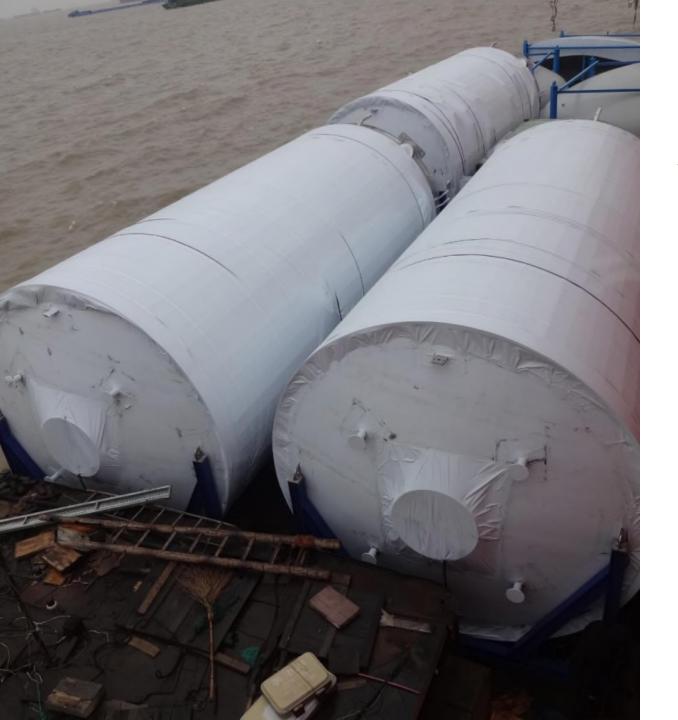

#### LNG REGASIFICATION MODULE SYSTEM

SHANGHAI, CHINA TO SINGAPORE

- ▶ Cargo Details: 858,666 KG; 10,207 CBM
- Dimension: 29.4 X 15.3 x 11.7 m
  - 22.0 x 11.4 x 16.2 m
  - 14.5 x 5.2 x 10.3 m