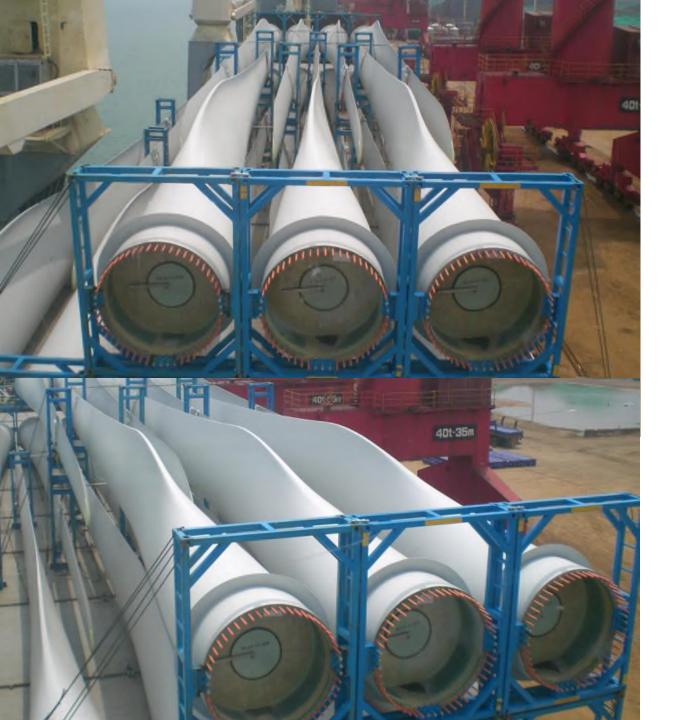

### WINDMILL BLADES

LIANYUNGANG, CHINA TO KOBE, JAPAN

- Windmill Length: 40 meters
- ▶ Total Weight: 306MT
- Coordinator among suppliers, project managers, transport operators, and local authorities
- ▶ Services Procured:

Road Transport, Full Charter Hire,

Safety Equipment for Transport ...