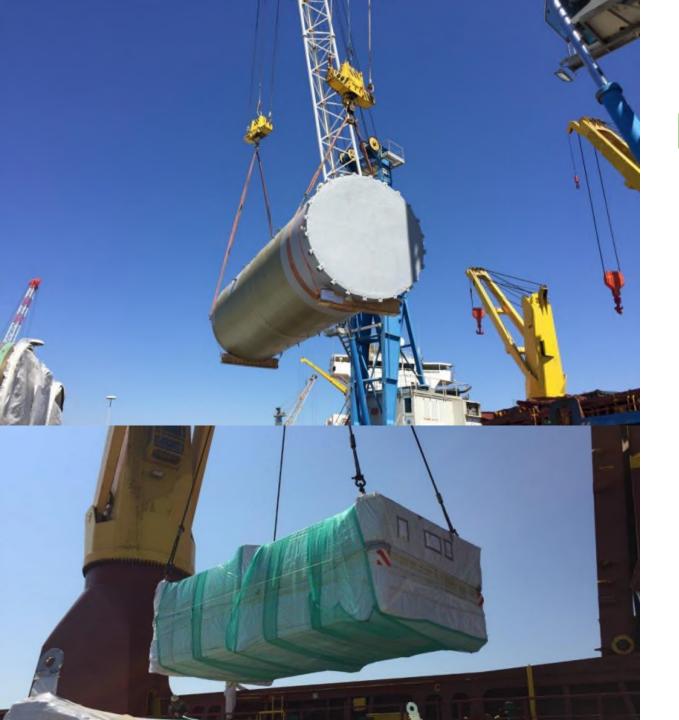

#### SHANGHAI, CHINA TO TEXAS, UNITED STATES

- ▶ Cargo Details: 43 pkgs, 232.75 tons, 1827.68 cbm
- Official logistics forwarder
- Custom tailored supply chain platform
- ▶ Services Procured:
  - Road Transport, Break Bulk Vessel Hire,

Safety Equipment for Transport ...