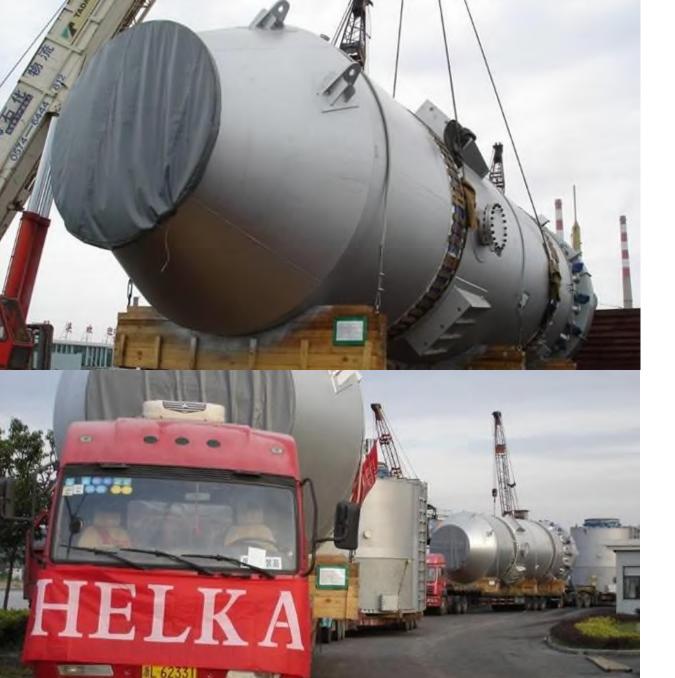

### **REACTOR SYSTEM**

#### ANTWERP, BELGIUM TO ORDOS, MONGOLIA

Zhongtian Hechuang Erdos Coal Deep Processing Demonstration Project

- ▶ Total Weight: 609 MT
- ▶ Total Volume: 1621 CBM
- ▶ Dims. of Largest Item: 20.93 x 3.60 x 4.53 m
- Weight of Largest Item: 185tons