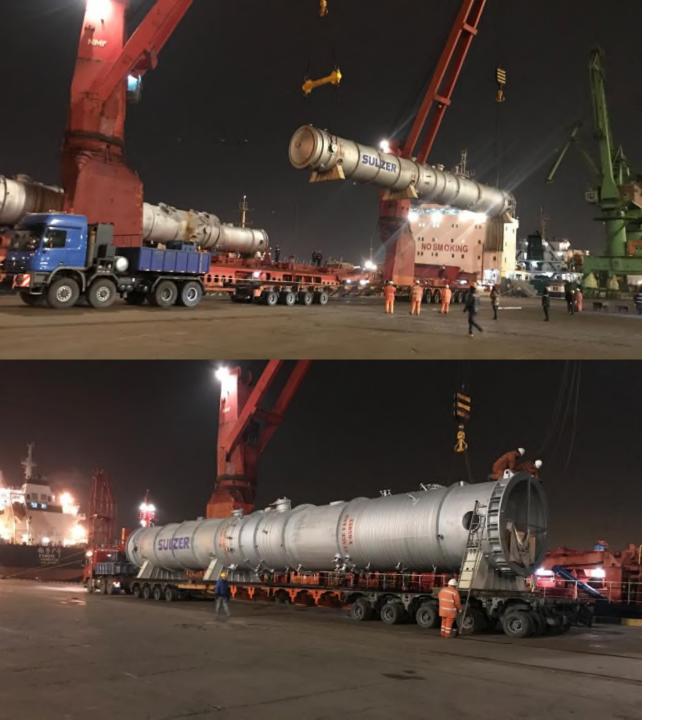

### **REACTOR SYSTEM**

#### ANTWERP, BELGIUM TO ORDOS, MONGOLIA

Zhongtian Hechuang Erdos Coal Deep Processing Demonstration Project

- ▶ Total Weight: 609 MT
- ▶ Total Volume: 1621 CBM
- ▶ Dims. of Largest Item: 20.93 x 3.60 x 4.53 m
- Weight of Largest Item: 185tons